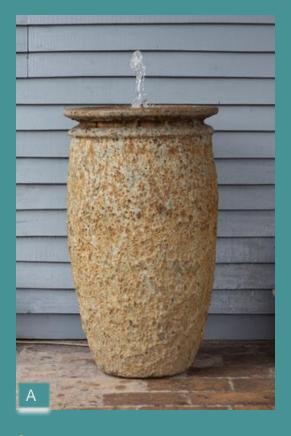

A. 3824 Set of 1 Water Feature – Pump not included Blue over Marble Green 25 sets/ Pal - Frost Proof W52xH25CM - 20"Wx10"H

**B. WF-3694** Set of 1 Water Feature – Pump not included Blue = LT126 20 sets/Pal - Frost Proof W43xH53CM - 17"Wx21"H