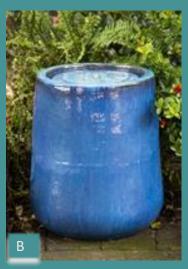

A. 3824 Set of 1 Water Feature – Pump not included Blue over Marble Green 25 sets/ Pal - Frost Proof W52xH25CM - 20"Wx10"H

**B. WF-3694** Set of 1 Water Feature – Pump not included Blue = LT126 20 sets/Pal - Frost Proof W43xH53CM - 17"Wx21"H