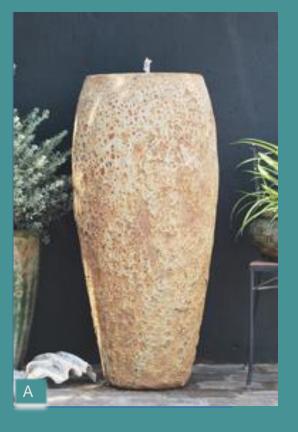

**C.** 3693 – Water Bowl Set of 3 Blue Tri-Color = RB204 Glazed inside – No drainage hole 4 sets/Pal - Frost Proof W72xH40CM - 29"Wx16"H W60xH30CM - 24"Wx12"H W45xH25CM - 18"Wx10"H

A. WF-3604
Set of 1
Water Feature – Pump Not Included
Angkor = AG301
4 sets/ Pal - Frost Proof
W53xH120CM - 21"Wx47"H