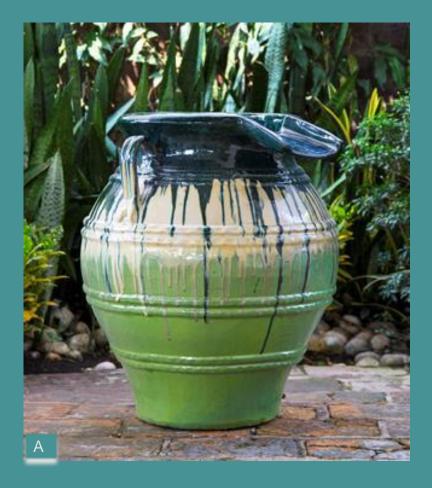

A. 3824 Set of 1 Water Feature – Pump not included Blue over Marble Green 25 sets/ Pal - Frost Proof W52xH25CM - 20"Wx10"H

**B. WF-3694** Set of 1 Water Feature – Pump not included Blue = LT126 20 sets/Pal - Frost Proof W43xH53CM - 17"Wx21"H