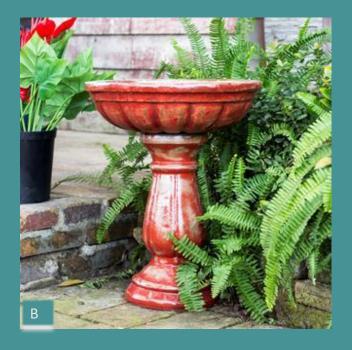

B. 3645

2-pieces set Tuscany Rouge = TS406 24 sets/ Pal - Frost Proof W46xH60CM - 18"Wx24"H

C. 3564

2-pieces set Cream = LT119 24 sets/ Pal - Frost Proof W50xH62CM - 20"Wx24"H