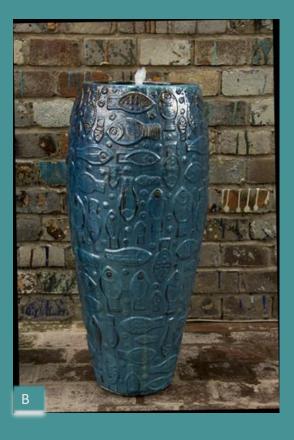

A. 3824 Set of 1 Water Feature – Pump not included Blue over Marble Green 25 sets/ Pal - Frost Proof W52xH25CM - 20"Wx10"H

**B. WF-3694** Set of 1 Water Feature – Pump not included Blue = LT126 20 sets/Pal - Frost Proof W43xH53CM - 17"Wx21"H