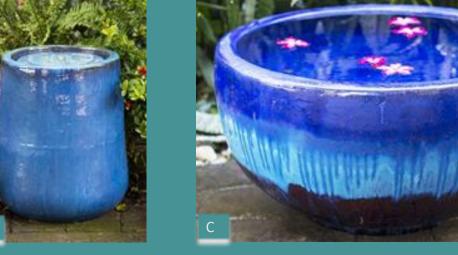

**C.** 3693 – Water Bowl Set of 3 Blue Tri-Color = RB204 Glazed inside – No drainage hole 4 sets/Pal - Frost Proof W72xH40CM - 29"Wx16"H W60xH30CM - 24"Wx12"H W45xH25CM - 18"Wx10"H

A. WF-3604
Set of 1
Water Feature – Pump Not Included
Angkor = AG301
4 sets/ Pal - Frost Proof
W53xH120CM - 21"Wx47"H