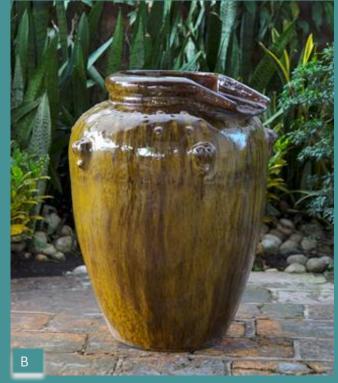

A. 3824 Set of 1 Water Feature – Pump not included Blue over Marble Green 25 sets/ Pal - Frost Proof W52xH25CM - 20"Wx10"H

**B. WF-3694** Set of 1 Water Feature – Pump not included Blue = LT126 20 sets/Pal - Frost Proof W43xH53CM - 17"Wx21"H