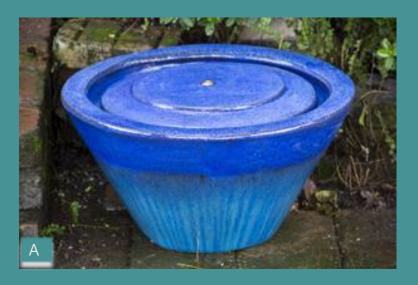

A. 3824 Set of 1 Water Feature – Pump not included Blue over Marble Green 25 sets/ Pal - Frost Proof W52xH25CM - 20"Wx10"H

**B. WF-3694** Set of 1 Water Feature – Pump not included Blue = LT126 20 sets/Pal - Frost Proof W43xH53CM - 17"Wx21"H