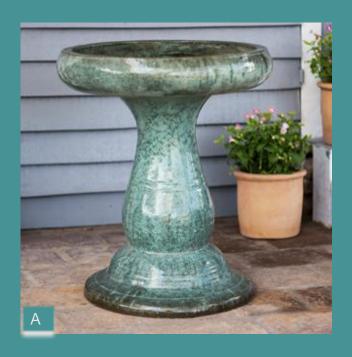

#### A. WF-3222

Set of 1 Water Feature – Pump Not Included Glass Green Tri-Color = RB232 12 sets/ Pal - Frost Proof W60xH69CM - 24"Wx27"H

2-pieces set
Moss Green = LT106
12 sets/ Pal - Frost Proof
W60xH60CM - 24"Wx24"H