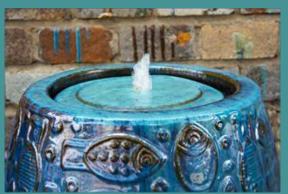

A. 3824 Set of 1 Water Feature – Pump not included Blue over Marble Green 25 sets/ Pal - Frost Proof W52xH25CM - 20"Wx10"H

**B. WF-3694** Set of 1 Water Feature – Pump not included Blue = LT126 20 sets/Pal - Frost Proof W43xH53CM - 17"Wx21"H